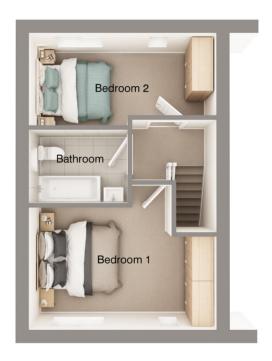

#### First Floor

The first floor offers a light and airy master bedroom. Across the landing is the second spacious bedroom as well as the family bathroom.

## First Floor

| Room      | MM          | FT            |
|-----------|-------------|---------------|
| Bedroom 1 | 3001 x 4605 | 9'10" x 15'1" |
| Bedroom 2 | 2275 x 4605 | 7'6" x 15'1"  |
| Bathroom  | 1801 x 2427 | 5'11" x 8'    |