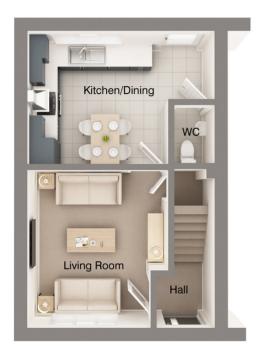

#### Ground Floor

## Spacious two bedroom home

This well designed two-bedroom home provides a spacious and well-planned interior. An entrance hall welcomes you into a large, open plan living space with a practical storage cupboard under the stairs. The living area leads into the fully fitted kitchen where the door opens onto the rear garden. A practical downstairs cloakroom completes the ground floor.

## Ground Floor

| Room           | MM          | FΓ            |
|----------------|-------------|---------------|
| Living Room    | 3465 x 3874 | 11'4" x 12'9" |
| Kitchen/Dining | 4605 x 3251 | 15'2" x 10'8" |
| WC             | 1436 x 883  | 4'9" x 2'11"  |