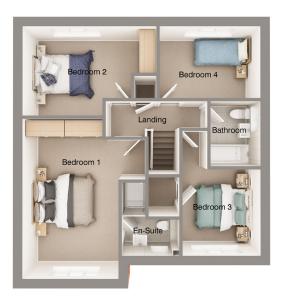

Upstairs a fabulous master bedroom features En-Suite facilities with a large shower. Three further spacious bedrooms and a family bathroom are also located on the first floor.

| Room      | MM          | FT             |
|-----------|-------------|----------------|
| Bedroom 1 | 4176 x 5452 | 13'8" x 17'11" |
| En Suite  | 1958 x 2463 | 6'5" x 8'1"    |
| Bedroom 2 | 4565 x 3052 | 15' x 10'      |
| Bedroom 3 | 2658 x 4163 | 8'9" x 13'8"   |
| Bedroom 4 | 3439 x 2452 | 11'3" x 7'11"  |
| Bathroom  | 2214 x 1650 | 7'3" x 5'5"    |