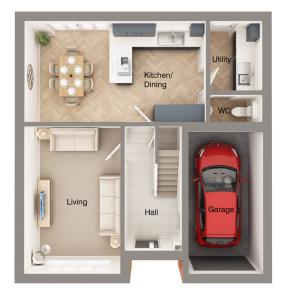

#### Four bedroom family home

This innovatively designed four-bedroom home offers plenty of space for the whole family. The contemporary open plan kitchen/dining area is the perfect space for entertaining guests and includes elegant French doors leading out into the rear garden. A separate utility also leads out into the rear garden whilst the spacious living room is flooded with light from a large window at the front of the home.

### Floor Plans & Dimensions

Ground Floor

First Floor

Ground Floor First Floor

| MM          | FT                                                      |
|-------------|---------------------------------------------------------|
| 3290 x 5031 | 10'10" x 16'6"                                          |
| 6190 x 3460 | 20'4" x 11'4"                                           |
| 2372 x 1775 | 7'9" x 5'10"                                            |
| 938 x 1775  | 3'1" x 5'10"                                            |
| 4816 x 2497 | 15'7 x 8'2"                                             |
|             | 3290 x 5031<br>6190 x 3460<br>2372 x 1775<br>938 x 1775 |