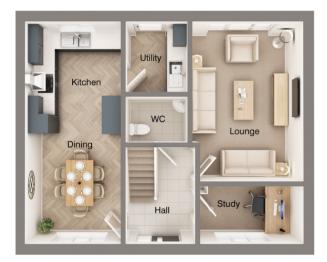

The generous downstairs floor plan also offers a cloaks, home study or snug as well as a well-proportioned lounge with Patio style door overlooking the garden.

To the first floor are four generous bedrooms and the family bathroom with the master bedroom benefitting from En-Suite facilities

#### Specifications

- Spacious living area and separate home office or snug
- Dual aspect fully fitted kitchen/dining room
- Utility room leading to garden
- Master bedroom with En-Suite
- Single detached garage

### Floor Plans & Dimensions

Ground Floor

First Floor

Ground Floor First Floor

| Room           | MM          | FT           |
|----------------|-------------|--------------|
| Living Room    | 4866 x 3300 | 16' x 10'11" |
| Kitchen/Dining | 6700 x 2909 | 22' x 9'7"   |
| Study          | 1749 x 3235 | 5'9" x 10'7" |
| Utility        | 1944 x 2144 | 6'5" x 7'    |
| WC             | 1862 x 1412 | 6'1" x 4'8"  |