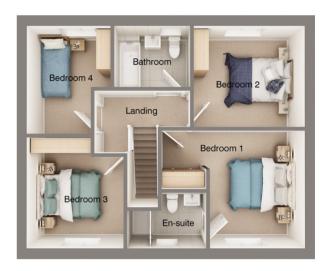

The generous downstairs floor plan also offers a cloaks, home study or snug as well as a well-proportioned lounge with Patio style door overlooking the garden.

To the first floor are four generous bedrooms and the family bathroom with the master bedroom benefitting from En-Suite facilities

#### Specifications

- Spacious living area and separate home office or snug
- Dual aspect fully fitted kitchen/dining room
- Utility room leading to garden
- Master bedroom with En-Suite
- Single detached garage

| Room      | MM          | FΓ             |
|-----------|-------------|----------------|
| Bedroom 1 | 3577 x 4331 | 11'9" x 14'3"  |
| En Suite  | 2405 x 1550 | 7'11" x 5'1"   |
| Bedroom 2 | 3076 x 3304 | 10'1" x 10'10" |
| Bedroom 3 | 3369 x 2946 | 11'1" x 9'8"   |
| Bedroom 4 | 2546 x 3284 | 8'4" x 10'8"   |
| Bathroom  | 2379 x 1863 | 7'10" x 6'1"   |