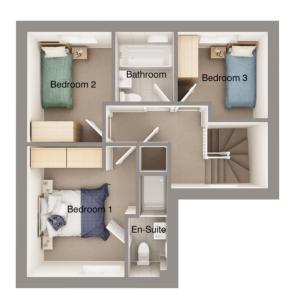

#### First Floor

## First Floor

| Room      | MM          | FT            |
|-----------|-------------|---------------|
| Bedroom 1 | 3152 x 3792 | 10'3" x 12'4" |
| Bedroom 2 | 2446 x 3207 | 8'0" x 10'5"  |
| Bedroom 3 | 2514 x 2617 | 8'2" x 8'6"   |