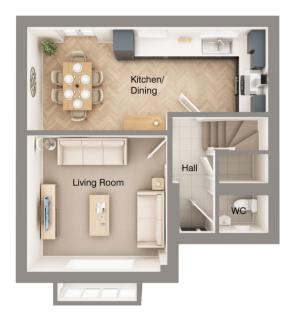

#### Ground Floor

## **Ground Floor**

| Room        | MM          | FT             |
|-------------|-------------|----------------|
| Living Room | 3955 x 4065 | 12'10" x 13'3" |
| Dining      | 3007 x 6990 | 9'9" x 22'9"   |
| Kitchen     | 2473 x 6990 | 8'1" x 22'9"   |