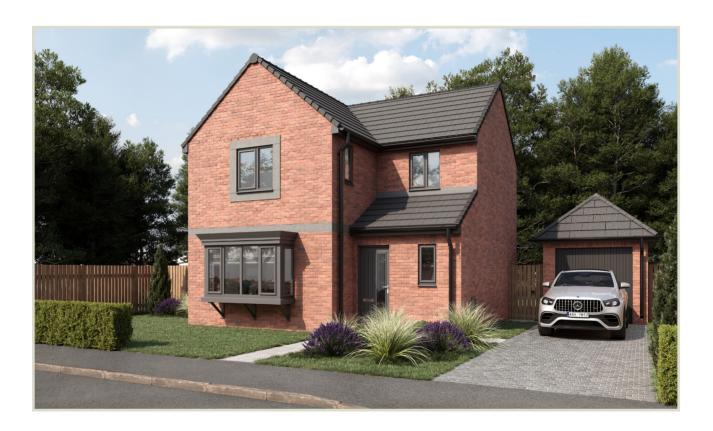

## The Maltby

## Three bedroom family home

The Maltby is a traditional three-bedroom home with striking finishing touches. The spacious living room is flooded with light from a delightful large box window, whilst the full width, open plan kitchen/dining and family area is bright and airy due to elegant French doors which open onto the rear garden. A separate cloaks and store complete the ground floor.

## Specifications

- Spacious living area with box window
- Open plan kitchen/dining area opens out onto rear garden
- Downstairs cloaks
- Master bedroom fitted with En-Suite with large shower
- Single detached garage