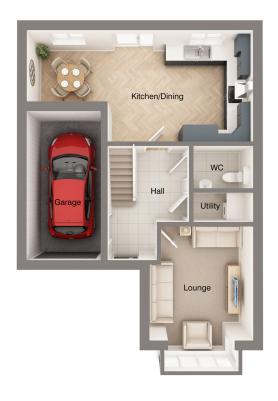

#### Ground Floor

### Ground Floor First Floor

| Room           | MM          | FT            |
|----------------|-------------|---------------|
| Living Room    | 3457 x 4412 | 11'4" x 14'6" |
| Kitchen/Dining | 3741 x 7552 | 12'3" x 24'9" |
| WC             | 1986 x 1426 | 6'6" x 4'8"   |
| Utility        | 975 x 1950  | 3'2" x 6'5"   |
| Garage         | 2450 x 4923 | 8' x 16'2"    |