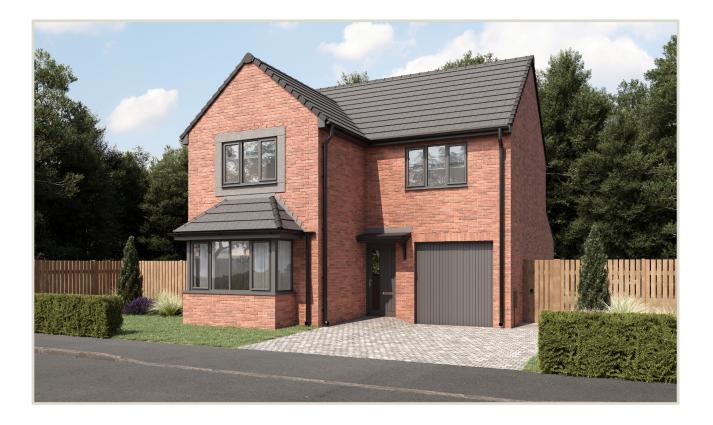

## The Farnham

### Three bedroom family home

Light and space inspire the design of the Farnham three bedroom home, which is immediately apparent as you step through the front door into the generously sized hall leading to the living room with large walk in bay window flooding the room with natural light. To the rear, the spacious kitchen has a contemporary feel and, with its own dining area it is ideal for family living with elegant Patio style door opening onto the garden.

# The Farnham Three bedroom family home