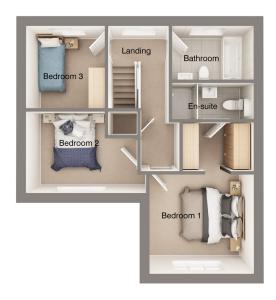

#### First Floor

| Room          | MM          | FT             |
|---------------|-------------|----------------|
| Bedroom 1     | 3457 x 3290 | 11'4" × 10'10" |
| Dressing Room | 1615 x 2352 | 5'4" x 7'9"    |
| En Suite      | 1201 x 2706 | 3'11" x 8'11"  |
| Bedroom 2     | 3983 x 2701 | 13' x 8'10"    |
| Bedroom 3     | 2738 x 2613 | 9' x 8'7"      |
| Bathroom      | 2706 x 1786 | 8'11" x 5'10"  |